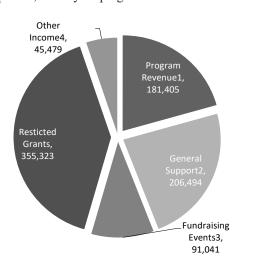

# Financial Statement

October 1, 2019 - September 30, 2020

| Statement of Activities for the Year Ended<br>September 30, 2020 |                                             |                                                              |
|------------------------------------------------------------------|---------------------------------------------|--------------------------------------------------------------|
| REVENUE                                                          | 9/30/2020                                   | 9/30/2019                                                    |
| Program Revenue <sup>1</sup>                                     | 181,405                                     | 141,277                                                      |
| General Support <sup>2</sup>                                     | 206,494                                     | 174,371                                                      |
| Fundraising Events <sup>3</sup>                                  | 91,041                                      | 265,878                                                      |
| Resticted Grants                                                 | 355,323                                     | 311,149                                                      |
| Other Income <sup>4</sup>                                        | 45,479                                      | 32,385                                                       |
| Total Revenue                                                    | \$879,742                                   | \$925,060                                                    |
| EXPENSES                                                         | 9/30/2020                                   | 9/30/2019                                                    |
| Program Related                                                  | 502,922                                     | 533,627                                                      |
| Fundraising                                                      | 125,721                                     | 220,219                                                      |
|                                                                  |                                             | -, -                                                         |
| Administrative                                                   | 155,928                                     | 127,636                                                      |
| Administrative<br>Total Expenses                                 | 155,928<br><b>\$784,571</b>                 | 127,636                                                      |
|                                                                  |                                             | 127,636<br><b>\$881,482</b>                                  |
| Total Expenses                                                   | \$784,571<br>\$95,171                       | 127,636<br><b>\$881,482</b><br><b>\$43,578</b>               |
| Total Expenses Change in net assets                              | \$784,571<br>\$95,171                       | 127,636<br><b>\$881,482</b><br><b>\$43,578</b>               |
| Total Expenses Change in net assets Schools, Camp, Nature Prog   | \$784,571<br>\$95,171<br>grams, Conservatio | 127,636<br><b>\$881,482</b><br><b>\$43,578</b><br>n Projects |