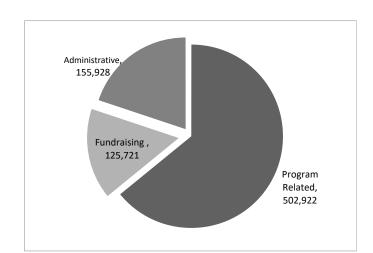

# Financial Statement

October 1, 2019 - September 30, 2020

| Statement of Activities for the Year Ended<br>September 30, 2020 |                                             |                                                              |
|------------------------------------------------------------------|---------------------------------------------|--------------------------------------------------------------|
| REVENUE                                                          | 9/30/2020                                   | 9/30/2019                                                    |
| Program Revenue <sup>1</sup>                                     | 181,405                                     | 141,277                                                      |
| General Support <sup>2</sup>                                     | 206,494                                     | 174,371                                                      |
| Fundraising Events <sup>3</sup>                                  | 91,041                                      | 265,878                                                      |
| Resticted Grants                                                 | 355,323                                     | 311,149                                                      |
| Other Income <sup>4</sup>                                        | 45,479                                      | 32,385                                                       |
| Total Revenue                                                    | \$879,742                                   | \$925,060                                                    |
| EXPENSES                                                         | 9/30/2020                                   | 9/30/2019                                                    |
| Program Related                                                  | 502,922                                     | 533,627                                                      |
| Fundraising                                                      | 125,721                                     | 220,219                                                      |
|                                                                  |                                             | -, -                                                         |
| Administrative                                                   | 155,928                                     | 127,636                                                      |
| Administrative<br>Total Expenses                                 | 155,928<br><b>\$784,571</b>                 | 127,636                                                      |
|                                                                  |                                             | 127,636<br><b>\$881,482</b>                                  |
| Total Expenses                                                   | \$784,571<br>\$95,171                       | 127,636<br><b>\$881,482</b><br><b>\$43,578</b>               |
| Total Expenses Change in net assets                              | \$784,571<br>\$95,171                       | 127,636<br><b>\$881,482</b><br><b>\$43,578</b>               |
| Total Expenses Change in net assets Schools, Camp, Nature Prog   | \$784,571<br>\$95,171<br>grams, Conservatio | 127,636<br><b>\$881,482</b><br><b>\$43,578</b><br>n Projects |

#### **REVENUE EXPENSES**

The Covid-19 virus created many fiscal challenges due to changes The majority of our expenses go toward fulfilling our mission – to and cancellation of fundraising events. However, project income teaching in schools and hosting nature programs at the Nature from Carrol County Conservation District and NCRS provided Learning Center (NLC), running summer nature camps, NLC new sources of revene. Generous government support through the building expenses, research projects, land stewardship, etc. Fund-Payroll Protection plan (PPP) and the CARES act helped replace raising expenses are dominated by the Hillclimb, which also raises the loss in traditional revenue. Endowment contributions to oper- the most funds for Tin Mountain. ations increased. The cancellation / modification of activities reduced expenses, thereby helping cashflow.